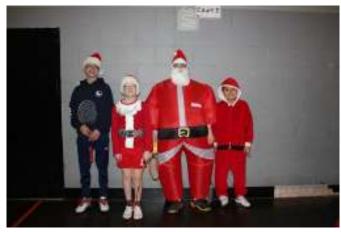

Santas of all sizes: Nathan Gibson, Leo Robson-Sankey, Matthew Barnfield (again!) and Yicheng Lim