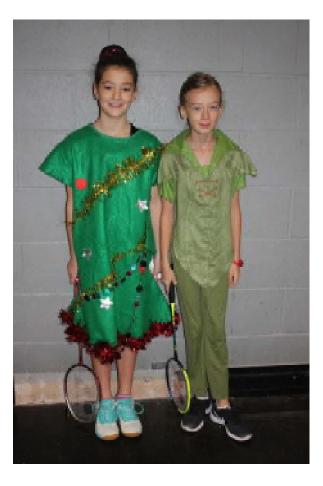

### Swifts Christmas party

We held our Christmas fun tournament on Saturday and introduced a few challenges to add spice to the fare on offer.

Our fancy dress prize winners were:

Matthew Barnfield (Santa Claus) Connie Vooght (Christmas present) Sally Grove (Christmas tree)

# The fancy dress winners

Clockwise from top left: Matthew Barnfield Sally Grove and Lyla Thompson Connie Vooght

Page 2

Page 3