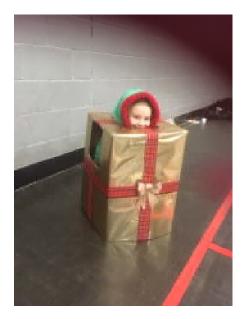

### Swifts Christmas party

We held our Christmas fun tournament on Saturday and introduced a few challenges to add spice to the fare on offer.

Our fancy dress prize winners were:

Matthew Barnfield (Santa Claus) Connie Vooght (Christmas present) Sally Grove (Christmas tree)

# The fancy dress winners

Clockwise from top left: Matthew Barnfield Sally Grove and Lyla Thompson Connie Vooght

Page 2

Page 3