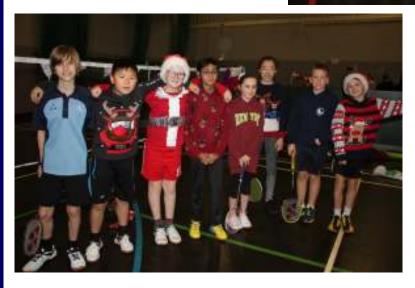

The fancy dress winners







Clockwise from top left: Matthew Barnfield Sally Grove and Lyla Thompson Connie Vooght

Page 2

Page 3

#### SWIFTS COMPETITION NEWSLETTER

# **Pictures from the party**







**Clockwise from top left:** 

Abigail Barnfield

Amelia Wells and Leah Naish

Liam O'Hara, Matthew Barnfield, Sebastian Boaler, Nathan Gibson, Jack Blackman

A fine example of net decorating

Santas of all sizes: Nathan Gibson, Leo Robson-Sankey, Matthew Barnfield (again!) and Yicheng Lim





### SWIFTS COMPETITION NEWSLETTER

## **Pictures from the party**



The chief elves, who deserve a page to themselves: Christine Thompson, Charlotte Grove, Natalie Pipe and Nicky Mitchell

Page 4

Page 5

### SWIFTS COMPETITION NEWSLETTER

# **Pictures from the party**





Some of the groups



Page 6

### SWIFTS COMPETITION NEWSLETTER

# **Pictures from the party**





More groups