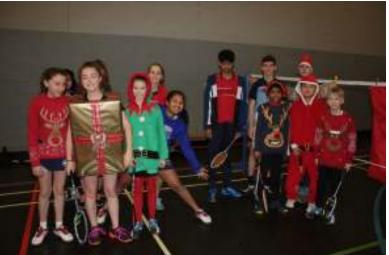

ETITION NEWSLETTER

# The fancy dress winners







Clockwise from top left: Matthew Barnfield Sally Grove and Lyla Thompson Connie Vooght

Page 2

Page 3

#### SWIFTS COMPETITION NEWSLETTER

# **Pictures from the party**







**Clockwise from top left:** 

Abigail Barnfield

Amelia Wells and Leah Naish

Liam O'Hara, Matthew Barnfield, Sebastian Boaler, Nathan Gibson, Jack Blackman

A fine example of net decorating

Santas of all sizes: Nathan Gibson, Leo Robson-Sankey, Matthew Barnfield (again!) and Yicheng Lim





### SWIFTS COMPETITION NEWSLETTER

## **Pictures from the party**



The chief elves, who deserve a page to themselves: Christine Thompson, Charlotte Grove, Natalie Pipe and Nicky Mitchell

Page 4

Page 5

### SWIFTS COMPETITION NEWSLETTER

# **Pictures from the party**





Some of the groups



Page 6

### SWIFTS COMPETITION NEWSLETTER

# **Pictures from the party**





More groups