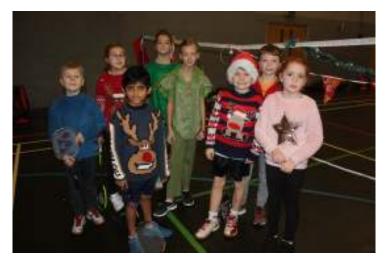

MPETITION NEWSLETTER

# The fancy dress winners







Clockwise from top left: Matthew Barnfield Sally Grove and Lyla Thompson Connie Vooght

Page 2

Page 3

#### SWIFTS COMPETITION NEWSLETTER

# **Pictures from the party**







**Clockwise from top left:** 

Abigail Barnfield

Amelia Wells and Leah Naish

Liam O'Hara, Matthew Barnfield, Sebastian Boaler, Nathan Gibson, Jack Blackman

A fine example of net decorating

Santas of all sizes: Nathan Gibson, Leo Robson-Sankey, Matthew Barnfield (again!) and Yicheng Lim





### SWIFTS COMPETITION NEWSLETTER

## **Pictures from the party**



The chief elves, who deserve a page to themselves: Christine Thompson, Charlotte Grove, Natalie Pipe and Nicky Mitchell

Page 4

Page 5

### SWIFTS COMPETITION NEWSLETTER

# **Pictures from the party**





Some of the groups



Page 6

### SWIFTS COMPETITION NEWSLETTER

# **Pictures from the party**





More groups