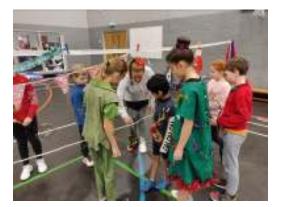

lly Grove (Christmas tree)

The prize challenges were won by:

Advait Neelakandan Toby Gibson Ella Henderson James Warne Max Curtis

Jacob Sheffield was the Speed King.

Lots of pictures from the event can be found on the following pages, and they are all in focus.

SWIFTS COMPETITION NEWSLETTER

# The fancy dress winners







Clockwise from top left: Matthew Barnfield Sally Grove and Lyla Thompson Connie Vooght

Page 2

Page 3

#### SWIFTS COMPETITION NEWSLETTER

# **Pictures from the party**







**Clockwise from top left:** 

Abigail Barnfield

Amelia Wells and Leah Naish

Liam O'Hara, Matthew Barnfield, Sebastian Boaler, Nathan Gibson, Jack Blackman

A fine example of net decorating

Santas of all sizes: Nathan Gibson, Leo Robson-Sankey, Matthew Barnfield (again!) and Yicheng Lim





### SWIFTS COMPETITION NEWSLETTER

## **Pictures from the party**



The chief elves, who deserve a page to themselves: Christine Thompson, Charlotte Grove, Natalie Pipe and Nicky Mitchell

Page 4

Page 5

### SWIFTS COMPETITION NEWSLETTER

# **Pictures from the party**





Some of the groups



Page 6

### SWIFTS COMPETITION NEWSLETTER

# **Pictures from the party**





More groups