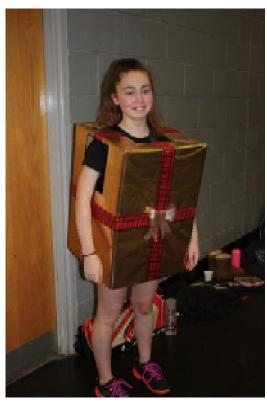

### Swifts Christmas party

We held our Christmas fun tournament on Saturday and introduced a few challenges to add spice to the fare on offer.

Our fancy dress prize winners were:

Matthew Barnfield (Santa Claus) Connie Vooght (Christmas present) Sally Grove (Christmas tree)

# The fancy dress winners

Clockwise from top left: Matthew Barnfield Sally Grove and Lyla Thompson Connie Vooght

Page 2

Page 3