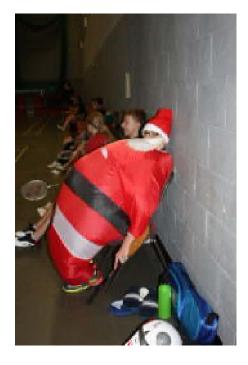

### Swifts Christmas party

We held our Christmas fun tournament on Saturday and introduced a few challenges to add spice to the fare on offer.

Our fancy dress prize winners were:

Matthew Barnfield (Santa Claus) Connie Vooght (Christmas present) Sally Grove (Christmas tree)

# The fancy dress winners

Clockwise from top left: Matthew Barnfield Sally Grove and Lyla Thompson Connie Vooght

Page 2

Page 3